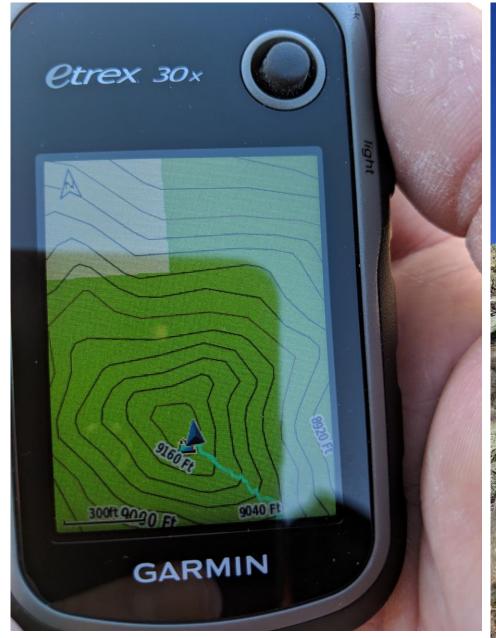

#### SOTA, what is it?

- Participants hike/climb mountains with low power amateur radio gear and make contacts with other licensed operators for points.
- The amount of points are defined by a number of things, but mainly height. Peaks
  can be between 1 and 10 points (only one and even numbers used).
- In certain seasons, bonus points (3) are available (Example: Dec-Mar in Colorado, Mid-summer in AZ)
- Peaks are defined by "prominence"
  - prominence measures the height of a mountain or hill's summit relative to the lowest contour line encircling it but containing no higher summit within it. It is a measure of the independence of a summit.