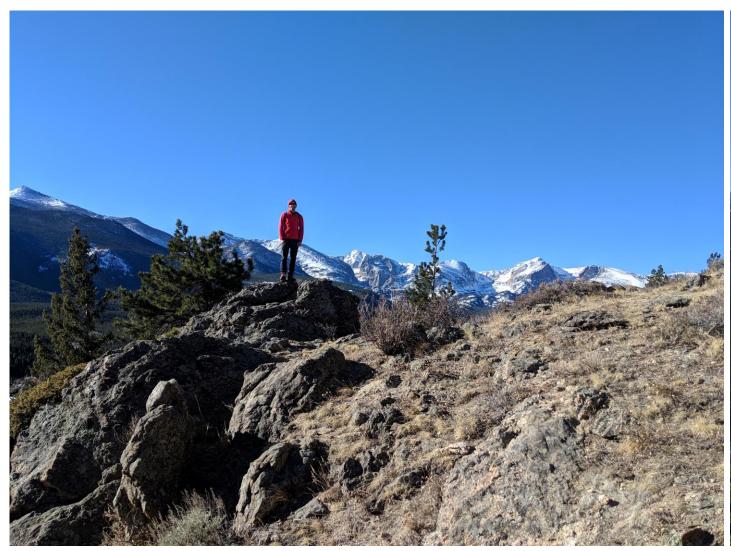

#### SOTA, what is it?

- Participants hike/climb mountains with low power amateur radio gear and make contacts with other licensed operators for points.
- The amount of points are defined by a number of things, but mainly height. Peaks
  can be between 1 and 10 points (only one and even numbers used).
- In certain seasons, bonus points (3) are available (Example: Dec-Mar in Colorado, Mid-summer in AZ)
- Peaks are defined by "prominence"
  - prominence measures the height of a mountain or hill's summit relative to the lowest contour line encircling it but containing no higher summit within it. It is a measure of the independence of a summit.