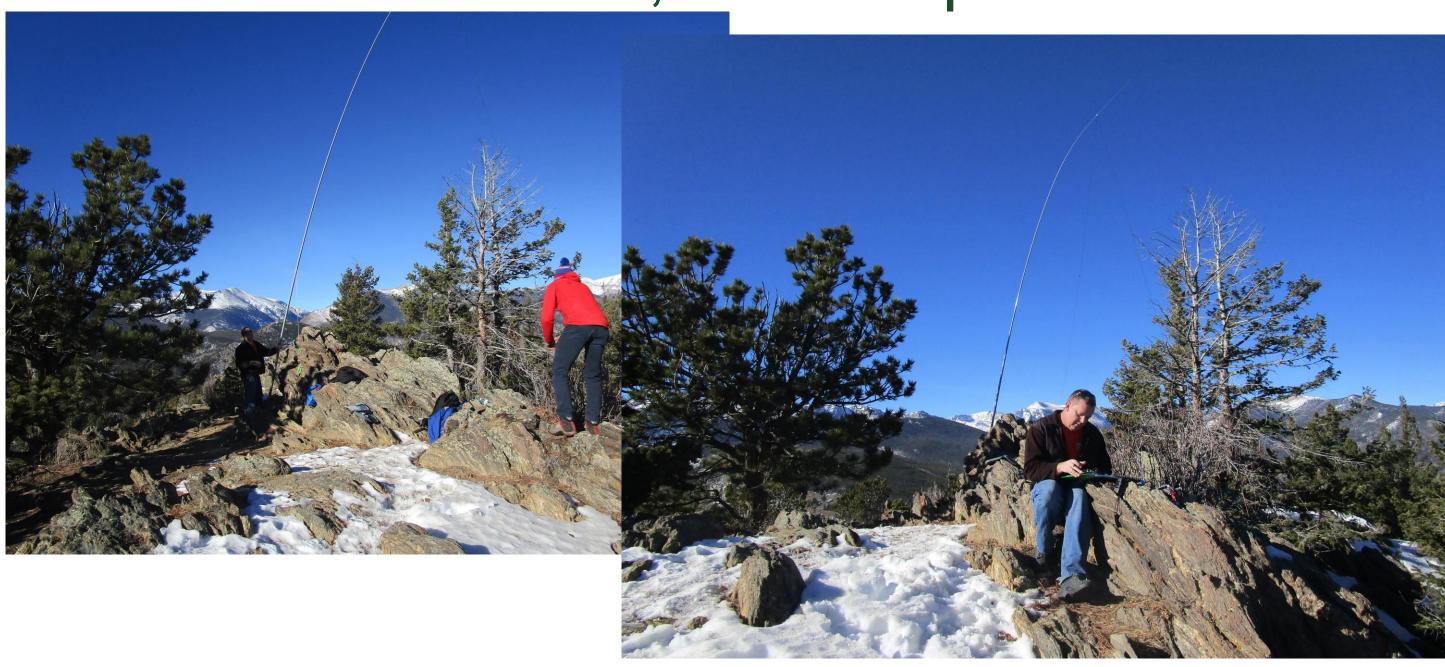

#### SOTA, what is it?

- Participants hike/climb mountains with low power amateur radio gear and make contacts with other licensed operators for points.
- The amount of points are defined by a number of things, but mainly height. Peaks
  can be between 1 and 10 points (only one and even numbers used).
- In certain seasons, bonus points (3) are available (Example: Dec-Mar in Colorado, Mid-summer in AZ)
- Peaks are defined by "prominence"
  - prominence measures the height of a mountain or hill's summit relative to the lowest contour line encircling it but containing no higher summit within it. It is a measure of the independence of a summit.