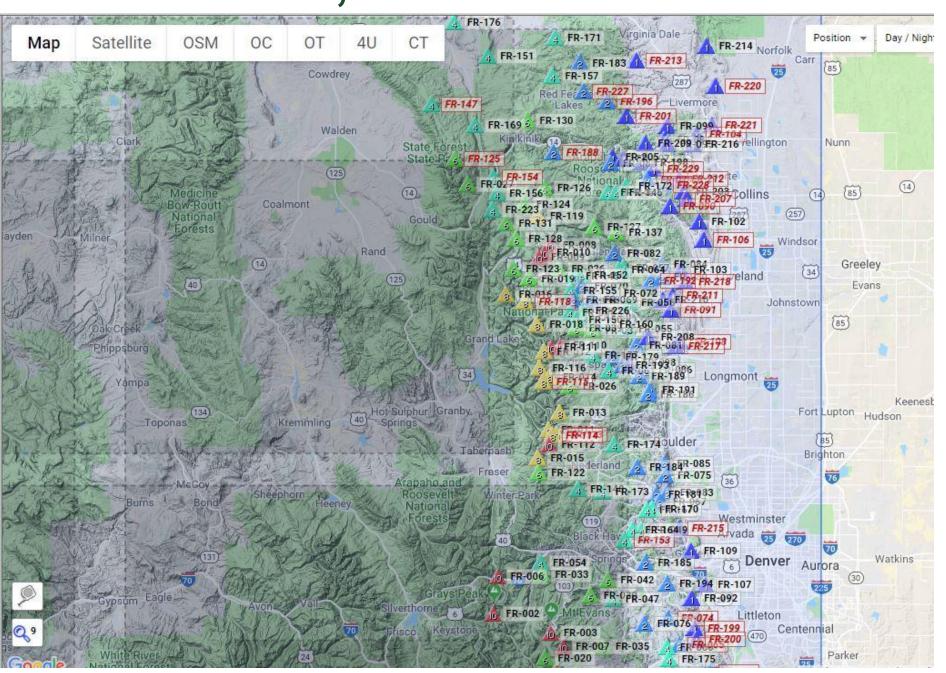

#### SOTA, some details:

- Areas of the world are broken up into "Associations"
- Associations are broken up into "Regions"
- Regions contain Peaks and point values, and possible seasonal bonus information

#### SOTA, some details:

SOTA, some details: