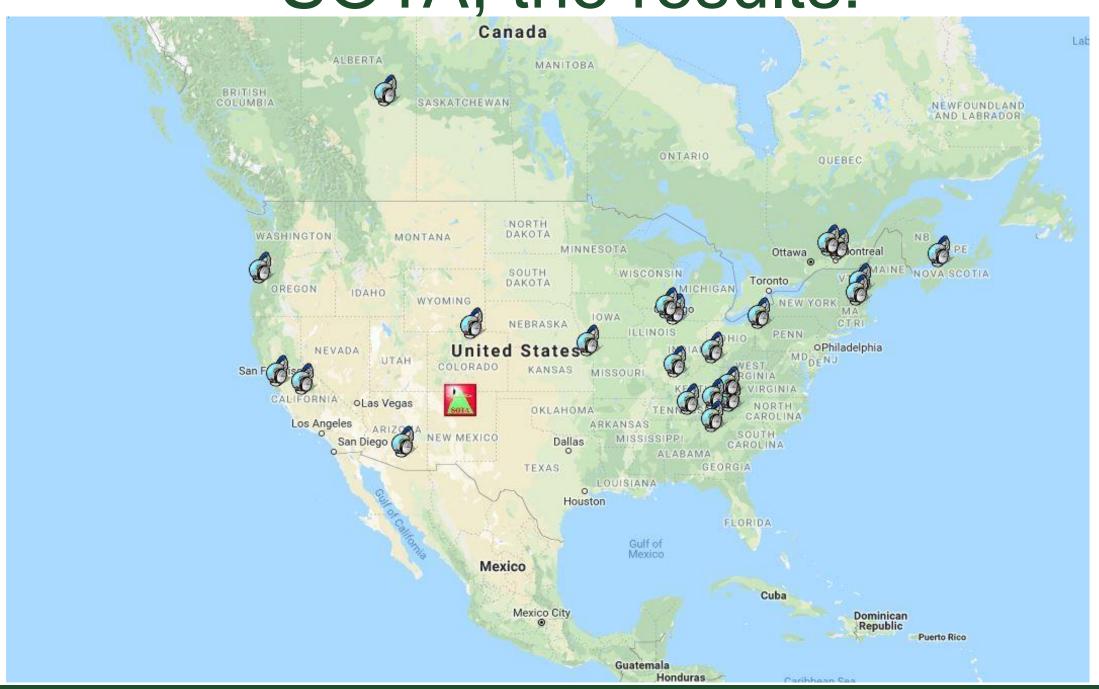

| View        |
| 12       | W0CP               | 563                  | 2917   | 5.18                             | View        |
| 13       | KONR               | 393                  | 2045   | 5.20                             | <u>View</u> |
| 14       | K7PX               | 354                  | 2009   | 5.68                             | <u>View</u> |
| 15       | WB9WHQ             | 341                  | 1817   | 5.33                             | <u>View</u> |
|          |                    |                      |        |                                  |             |

## SOTA, the gear:



## SOTA, the gear(Winter):



## SOTA, the gear(IT geek title retention):



## SOTA, the hike:





SOTA, the hike:





## SOTA, the setup:



SOTA, the return:



SOTA, the results:



#### SOTA, the results:

AND.....

7 points!! (4 points for the peak + 3 winter bonus points!)

#### SOTA, the results:

AND.....

7 points!! (4 points for the peak + 3 winter bonus points!)

#### SOTA: The End

Questions?

## Thank you