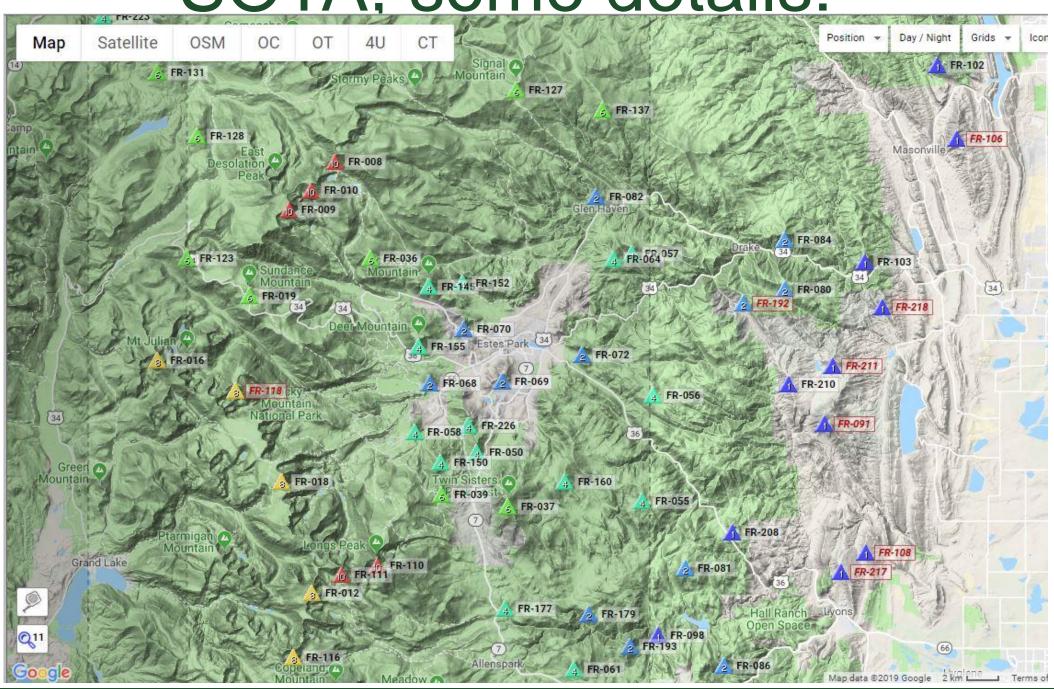

#### SOTA, some details:

- Areas of the world are broken up into "Associations"
- Associations are broken up into "Regions"
- Regions contain Peaks and point values, and possible seasonal bonus information

#### SOTA, some details:

SOTA, some details: